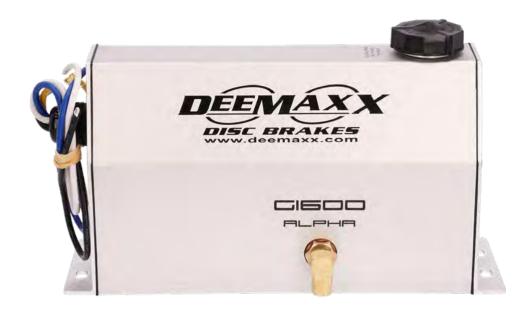

## **DEEMAXX**

ELECTRIC-OVER-HYDRAULIC (EOH) BRAKE ACTUATORS

Our electric-over-hydraulic brake actuator's quality and simplicity gives you the necessary reliability for a trailer braking system. In addition, it has a superior response time that delivers shorter stopping distances, which gives the driver confidence while towing.

DeeMaxx is the only company that offers 360° brake line position connection

| MODEL NO.    | DESCRIPTION                                   |
|--------------|-----------------------------------------------|
| TR-EOHA1600X | 1600psi w/ Larger Fluid Capacity              |
| TR-EOHA1600  | 1600psi for Disc Brakes                       |
| TR-EOHA1200  | 1200psi for Drum Brakes w/ 8k or Higher Axles |
| TR-EOHA1000  | 1000psi for Drum Brakes w/ 8k or Lower Axles  |