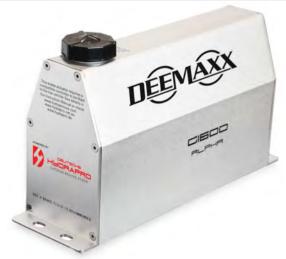

## **DEEMAXX**

ELECTRIC-OVER-HYDRAULIC (EOH) BRAKE ACTUATORS

Our electric-over-hydraulic brake actuator's quality and simplicity gives you the necessary reliability for a trailer braking system. In addition, it has a superior response time that delivers shorter stopping distances, which gives the driver confidence while towing.

DeeMaxx is the only company that offers 360° brake line position connection

| MODEL NO.    | DESCRIPTION                                   |
|--------------|-----------------------------------------------|
| TR-EOHA1600X | 1600psi w/ Larger Fluid Capacity              |
| TR-EOHA1600  | 1600psi for Disc Brakes                       |
| TR-EOHA1200  | 1200psi for Drum Brakes w/ 8k or Higher Axles |
| TR-EOHA1000  | 1000psi for Drum Brakes w/ 8k or Lower Axles  |