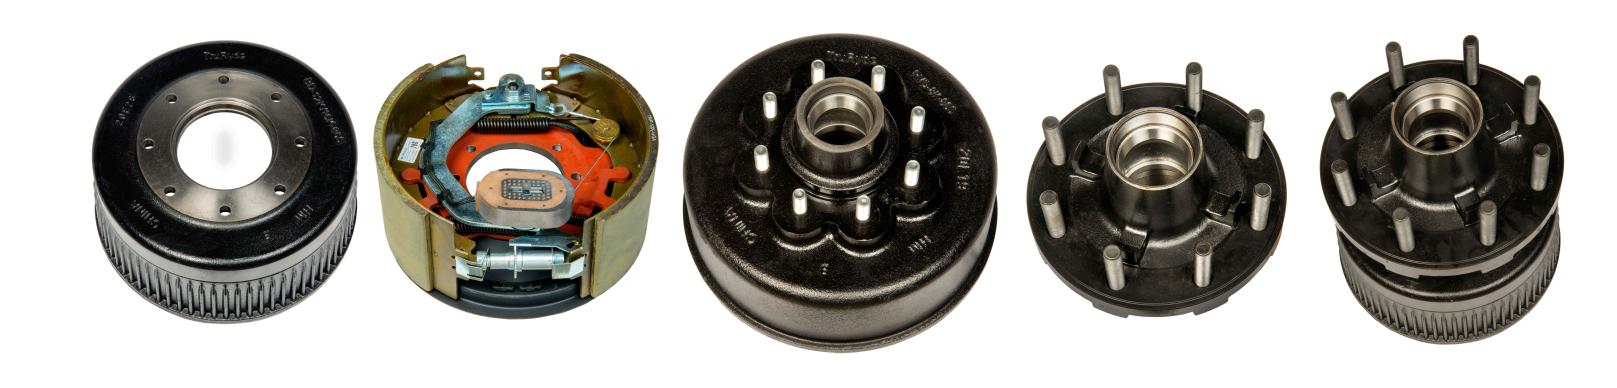

## **Axle and Suspension Components**

TruRyde Electric and Hydraulic Drum Brakes

TruRyde Idler Hubs and Brake Drums

Tapered Roller Bearings

Grease Seals and Oil Seals

Spindle Fasteners and Accessories

Dust Caps and Die-Cast Aluminum Oil Caps

### Medium Duty Components 8-16K

**Electric Brakes** 

Hydraulic Brakes

Idler Hubs

Brake Drums

Hub/Drum Assemblies

### **Agricultural Components**

Idler Hubs and Brake Drums

Hydraulic Brakes

Tapered Roller Bearings

Grease Seals

Hot Rolled & Cold Drawn Spindles

Fasteners & Accessories

**Dust Caps** 