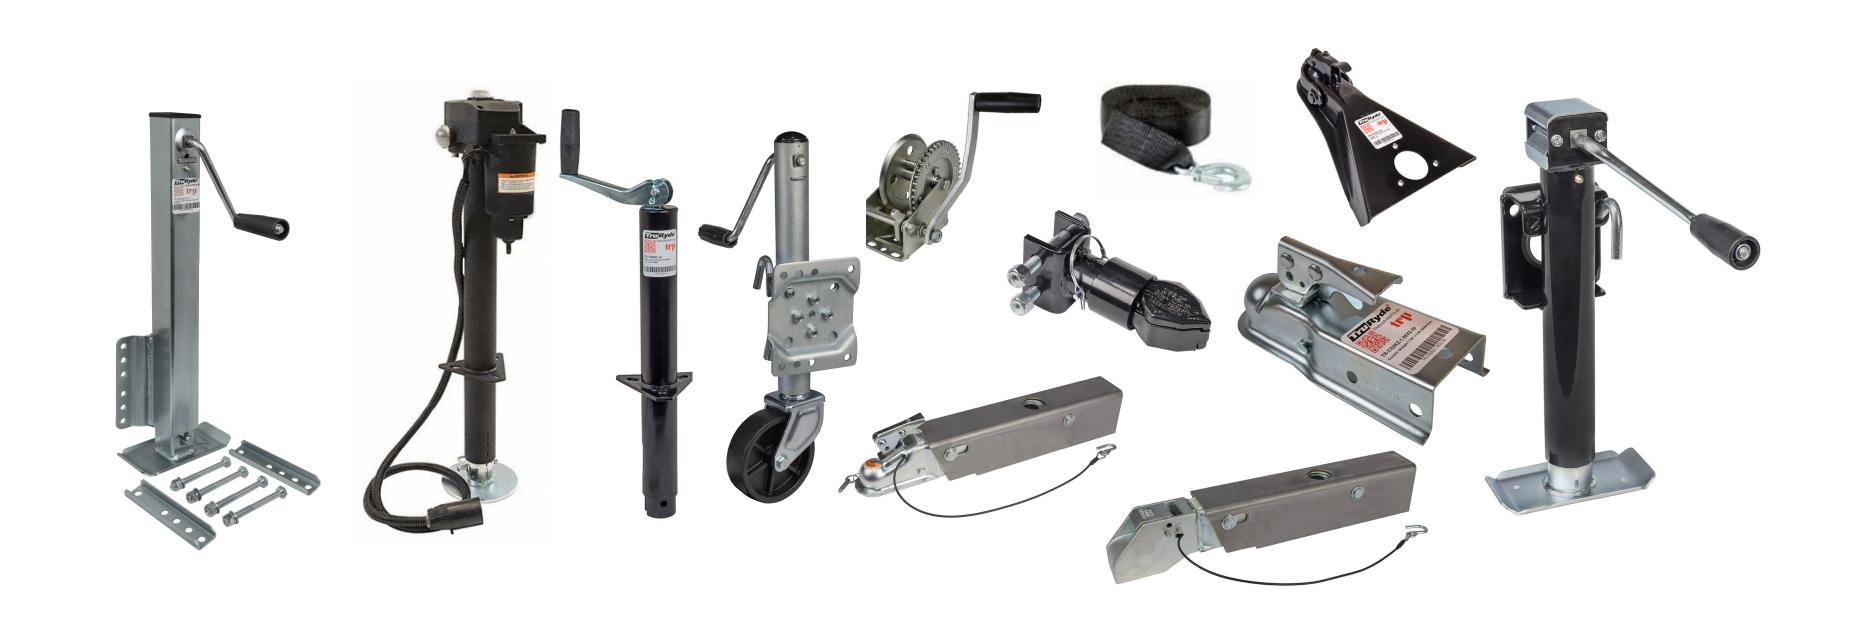

## Frame Components

Trailer Frame Jacks

Cast-Head and Stamped Couplers Gooseneck Couplers & Winches

Trailer Jack Accessories & Parts

Surge Actuators