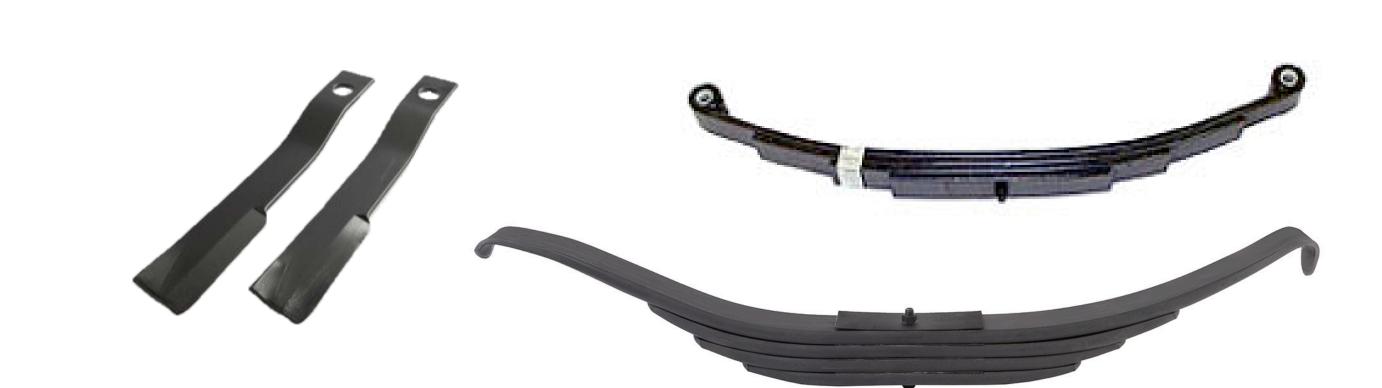

Double Eye & Slipper Multi Leaf Springs

Cast and Fabricated Equalizers

Hangers, Tie Plates, Shackle Links, Spring Seats and U-bolts

Butt Weld Straight & Drop Spindles, Boat Trailer Drop, Round & Square Bar Stock

### Leaf Spring Manufacturing (EMCO)

Double Eye & Slipper Multi Leaf and Single Leaf Parabolic

Heavy Duty 3 Leaf Tapers

**Specialty Springs** 

AG Rotary Cutter Blades

Powder Coat Capability

Domestic and Off-Shore Manufacturing Locations