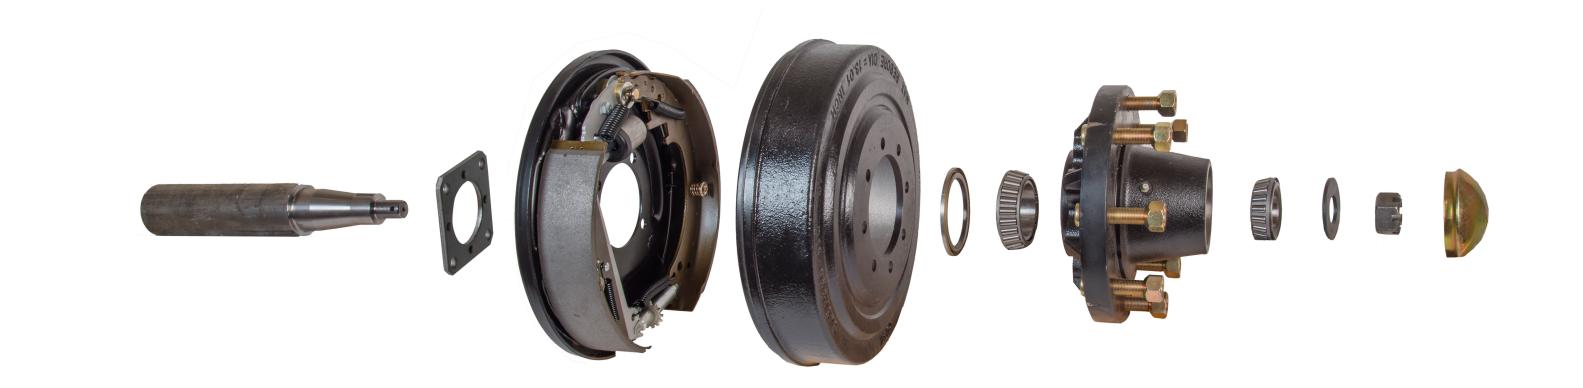

## **Axle and Suspension Components**

TruRyde Electric and Hydraulic Drum Brakes

TruRyde Idler Hubs and Brake Drums

Tapered Roller Bearings

Grease Seals and Oil Seals

Spindle Fasteners and Accessories

Dust Caps and Die-Cast Aluminum Oil Caps

### Medium Duty Components 8-16K

**Electric Brakes** 

Hydraulic Brakes

Idler Hubs

Brake Drums

Hub/Drum Assemblies

### **Agricultural Components**

Idler Hubs and Brake Drums

Hydraulic Brakes

Tapered Roller Bearings

Grease Seals

Hot Rolled & Cold Drawn Spindles

Fasteners & Accessories

**Dust Caps** 