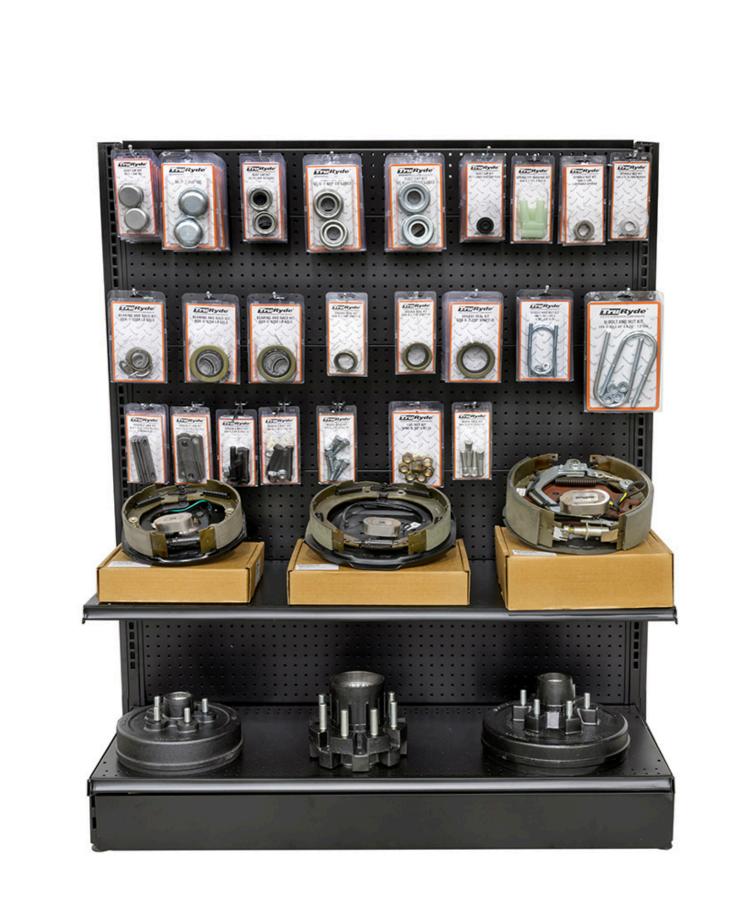

### Packaged Parts

Bearing, Dust Cap, and Grease Seal Kits

Tie Plate and U-bolt Kits

Shackle Bolt and Shackle Link Kits

Lug Nut and Wheel Stud Kits **Bushing Kits** 

Idler Hub and Brake Drum Kits

Boxed Brake Assemblies