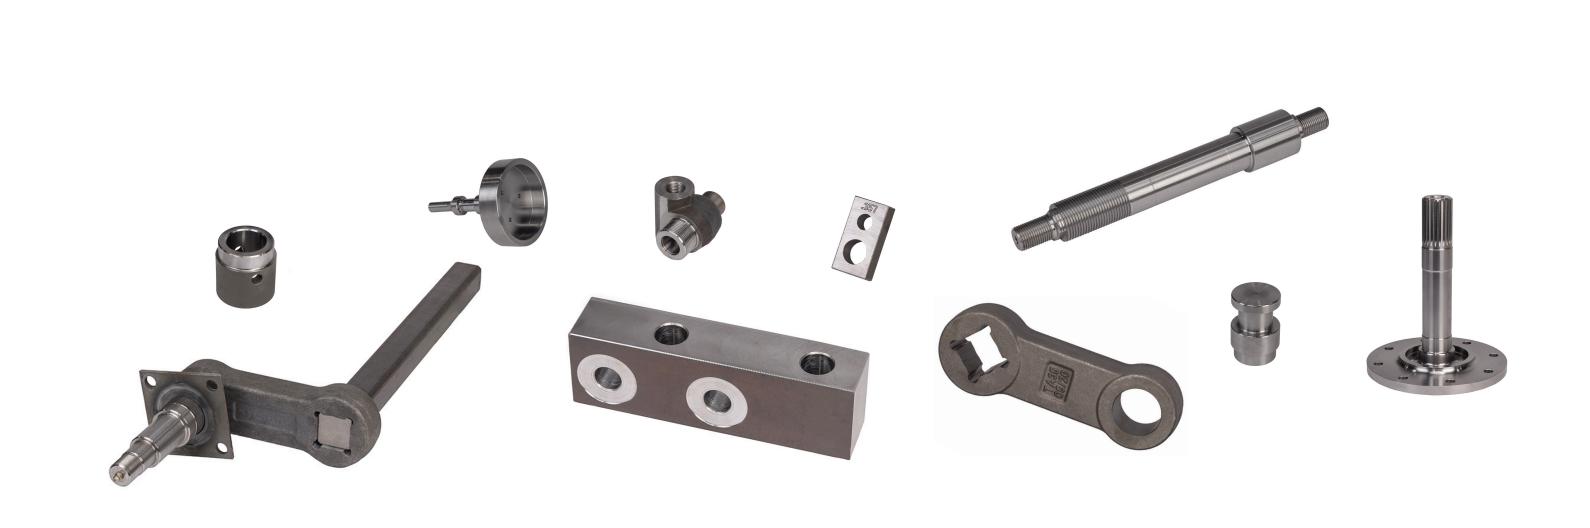

# Production Machining

Machined to Print Capabilities

Weld and Assembly Operations

**CNC** Horizontal Lathes With Live Tooling Vertical and Horizontal Mills 3 & 4 Axis

**Production Machining** 

Quality Lab