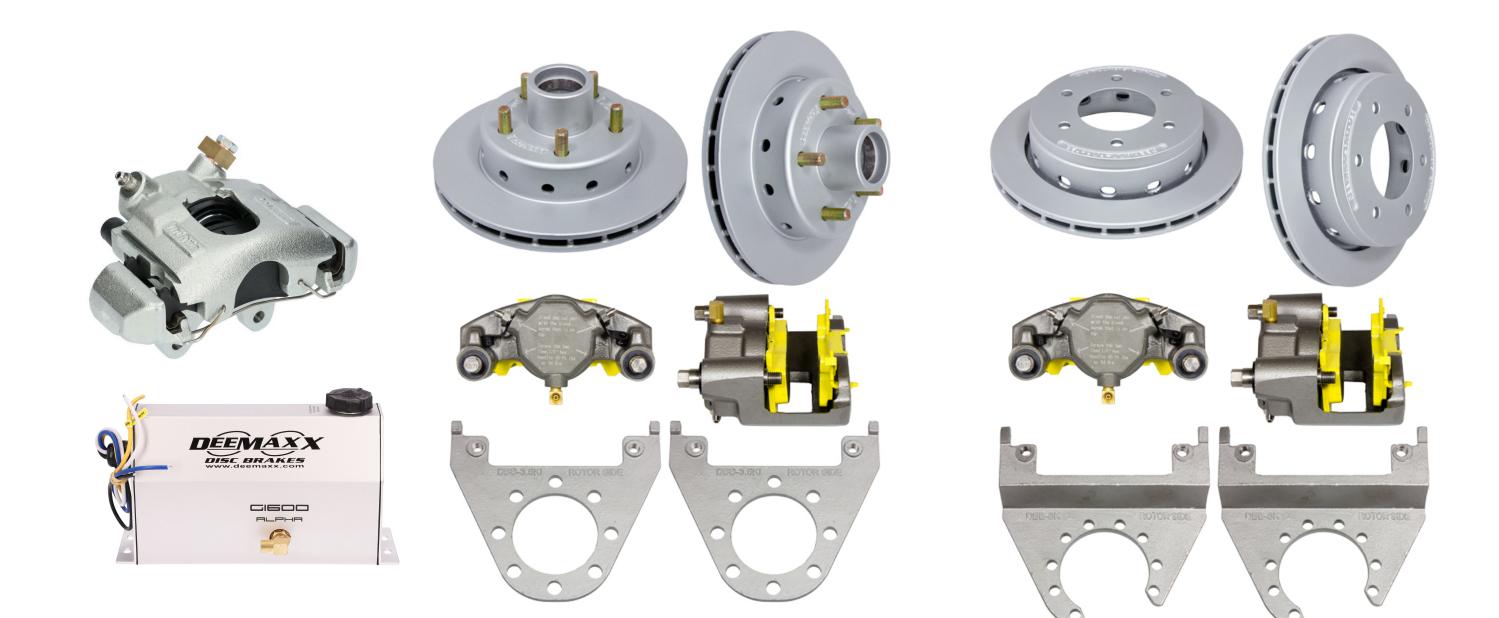

### TruRyde & DeeMaxx Disc Brakes

DeeMaxx 3.5-8k, 10-12k Single Wheel, 12-16k Dual Wheel

TruRyde Value Line 3.5k and 6k

Integrated or Slip-Over Vented Rotors

High Performance DOT Approved Brake Lines

Drum and Disc Electric/Hydraulic Actuators